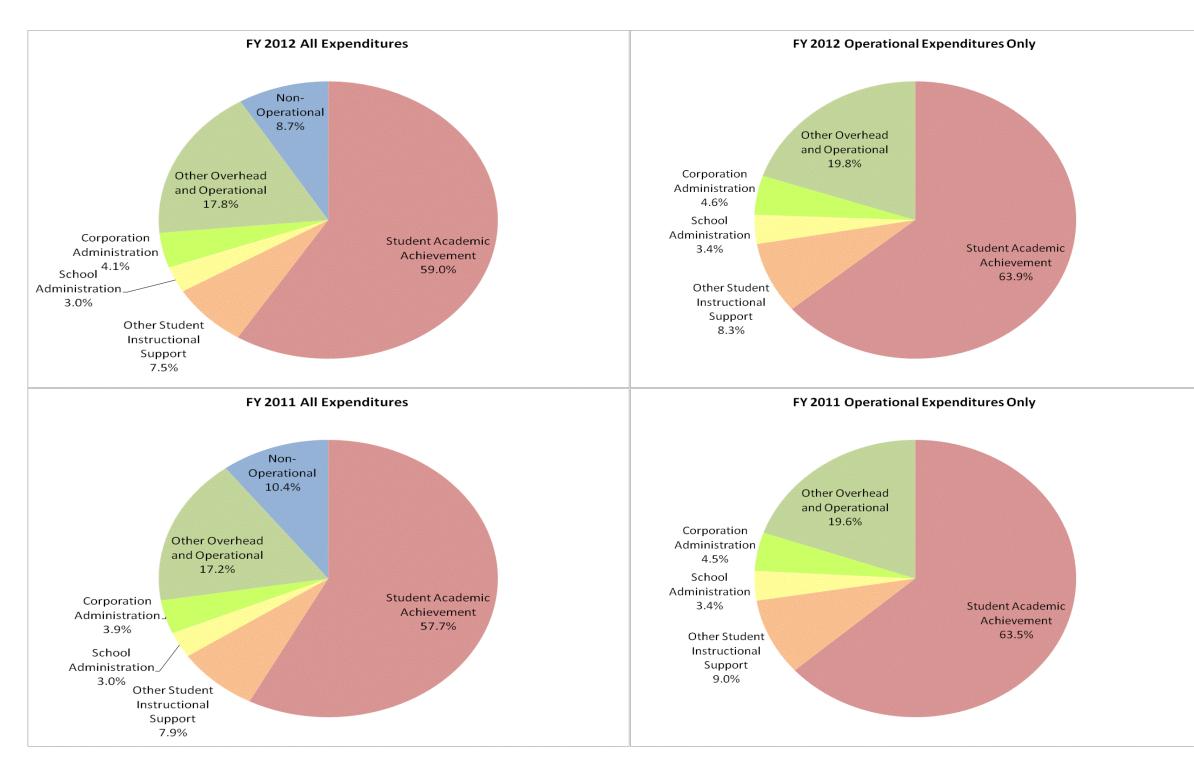

|                                | F            | Y06 % of Total |              | FY09 % of Total | F            | Y11 % of Total |              | FY12 % of Total |
|--------------------------------|--------------|----------------|--------------|-----------------|--------------|----------------|--------------|-----------------|
| Student Instructional Category | FY 2006      | Exp            | FY 2009      | Exp             | FY 2011      | Ехр            | FY 2012      | Exp             |
| Student Academic Achievement   | \$6,745,890  | 61.5%          | \$7,002,366  | 63.4%           | \$6,842,214  | 57.7%          | \$6,895,786  | 59.0%           |
| Student Instructional Support  | \$587,713    | 5.4%           | \$678,052    | 6.1%            | \$1,289,581  | 10.9%          | \$1,225,797  | 10.5%           |
| Overhead and Operational       | \$2,452,918  | 22.4%          | \$2,695,414  | 24.4%           | \$2,498,847  | 21.1%          | \$2,558,614  | 21.9%           |
| Nonoperational                 | \$1,187,372  | 10.8%          | \$670,762    | 6.1%            | \$1,228,471  | 10.4%          | \$1,014,953  | 8.7%            |
| Grand Total                    | \$10,973,893 |                | \$11,046,593 |                 | \$11,859,112 |                | \$11,695,149 |                 |